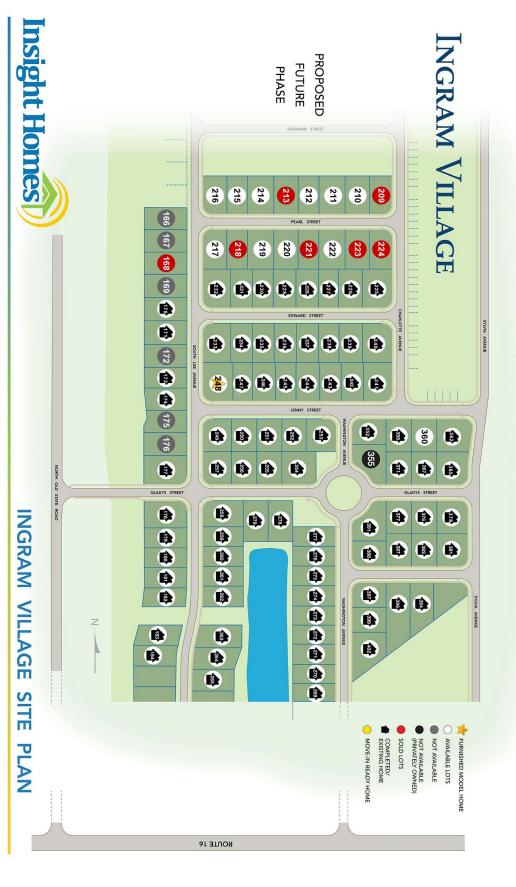

# Ingram Village

Ingram Village is a thriving community of new homes in Ellendale, DE. The city of Ellendale is known as the "Gateway to Delaware's Resort Beaches" due to its location on U.S. Highway 113 and Delaware Route 16. Find your next home in Ingram Village and live about 30 minutes from Lewes Beach and 44 minutes from Rehoboth Beach. Ellendale has the small hometown feel, but is still close to all that the Delaware Resorts offer, except for the premium prices and hustle and bustle!