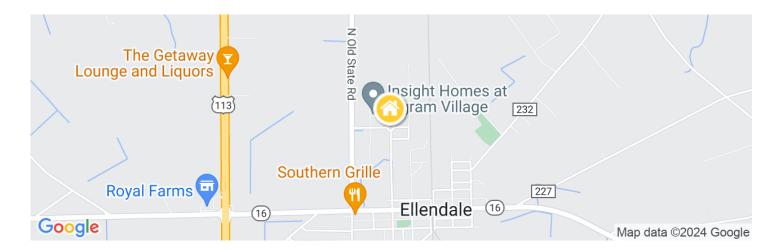

#### 501 Jenny Street, Ellendale, DE 19941

From Route 113: Turn onto DE-16 East for 0.5 miles, then turn left onto N Old State Rd 0.3 miles. Turn right onto Gladys St and then take the first left onto S Lee Ave. The Lloyd model is ahead on the corner of S Lee Ave & Jenny St.

From Route 1: Head Southwest on DE-16 West for 9.2 miles, then turn right onto N Old State Rd 0.3 miles. Turn right onto Gladys St and then take the first left onto S Lee Ave. The Lloyd model is ahead on the corner of S Lee Ave & Jenny St.