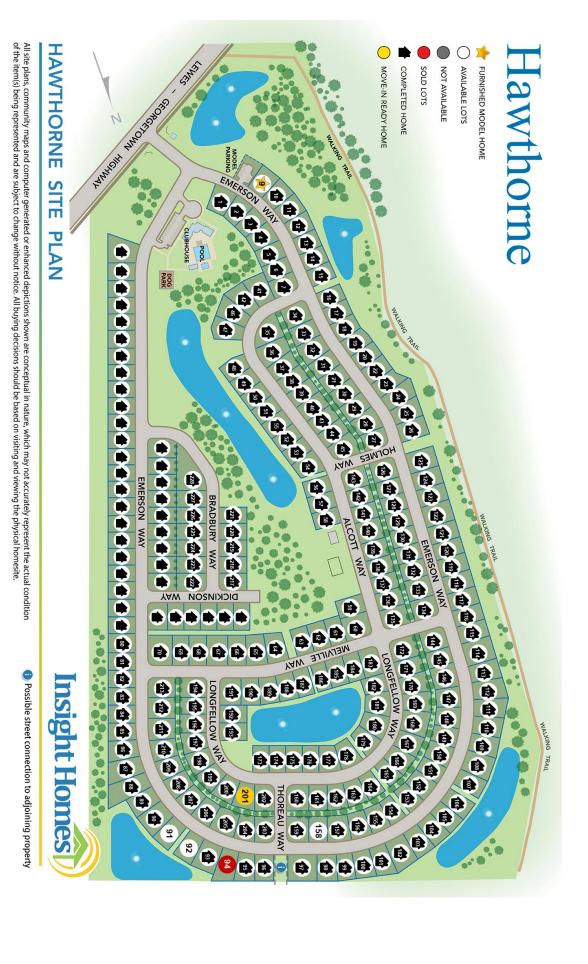

### 18055 Emerson Way, Georgetown, DE 19947

(24794 Lewes Georgetown Highway Georgetown, DE 19947)

Kramer \$649,900 3,167 - 4,277 Sq. Ft. 3 - 6 BR | 2.5 - 4 BA | 2 STORY

sales@insightde.com 302-956-9337

All site plans, community maps and computer generated or enhanced depictions shown are conceptual in nature, which may not accurately represent the actual condition of the item(s) being represented and are subject to change without notice. All buying decisions should be based on visiting and viewing the physical homesite.