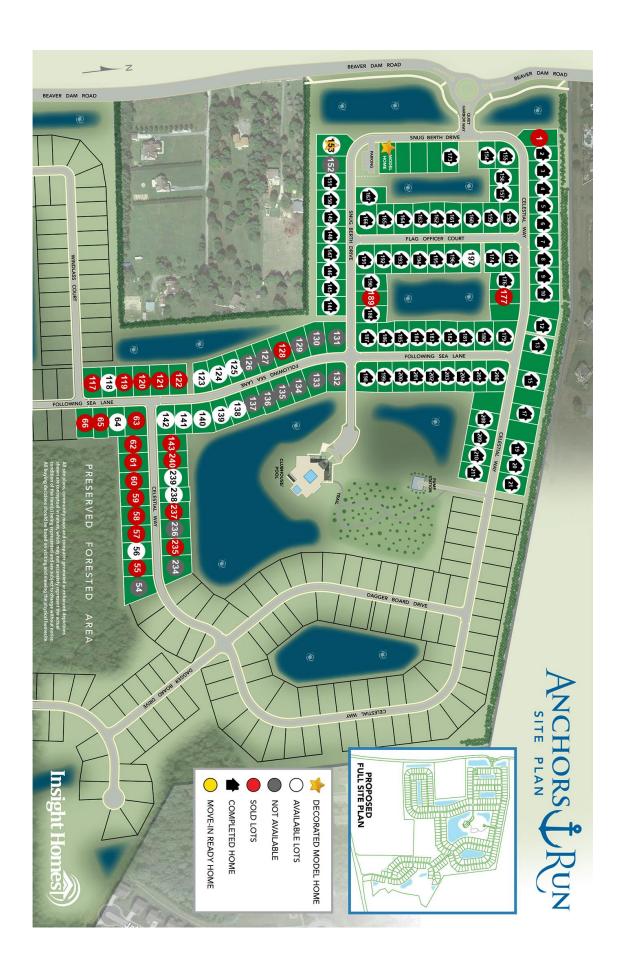

## **Anchors Run**

## 30223 Snug Berth Drive, Lewes, DE 19958

(19835 Beaver Dam Road Lewes, DE 19958)

From Route 1: Take Route 9 West and make an immediate left at the first traffic signal onto Belltown Road. At the stop sign, make a right onto Route 23 S (Beaver Dam Road). Follow for 4.2 miles, enter the community on your left using the traffic roundabout.

New Homes in Lewes Near Shopping, Fine Dining, and Beaches!

That's right: Beaches! Anchors Run is a new home community only 7 miles in either direction from Lewes Beach and Rehoboth Beach. Living at Anchors Run, taxfree shopping and some of the finest restaurants are mere minutes from your house. Anchors Run is a community with sidewalks, street lamps, ponds with fountains, lawn maintenance, a clubhouse, and a soon-to-be-completed pool and kids' splash park.