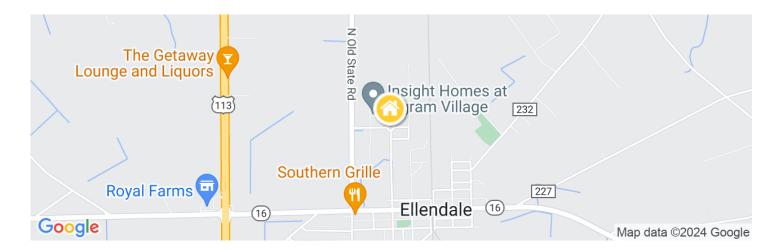

## Ingram Village

501 Jenny Street, Ellendale, DE 19941

From Route 113: Turn onto DE-16 East for 0.5 miles, then turn left onto N Old State Rd 0.3 miles. Turn right onto Gladys St and then take the first left onto S Lee Ave. The Lloyd model is ahead on the corner of S Lee Ave & Jenny St.

From Route 1: Head Southwest on DE-16 West for 9.2 miles, then turn right onto N Old State Rd 0.3 miles. Turn right onto Gladys St and then take the first left onto S Lee Ave. The Lloyd model is ahead on the corner of S Lee Ave & Jenny St.