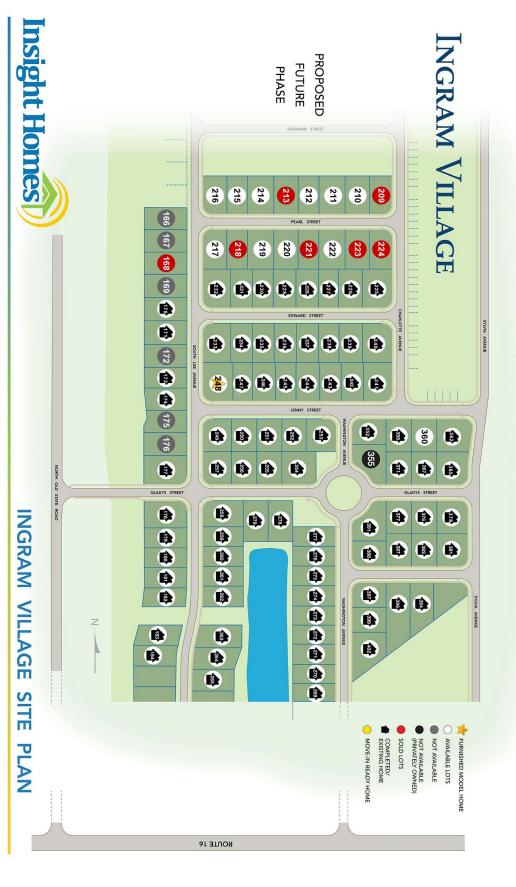

Peterman II

\$503,900

All site plans, community maps and computer generated or enhanced depictions shown are conceptual in nature, which may not accurately represent the actual condition of the item(s) being represented and are subject to change without notice. All buying decisions should be based on visiting and viewing the physical homesite.