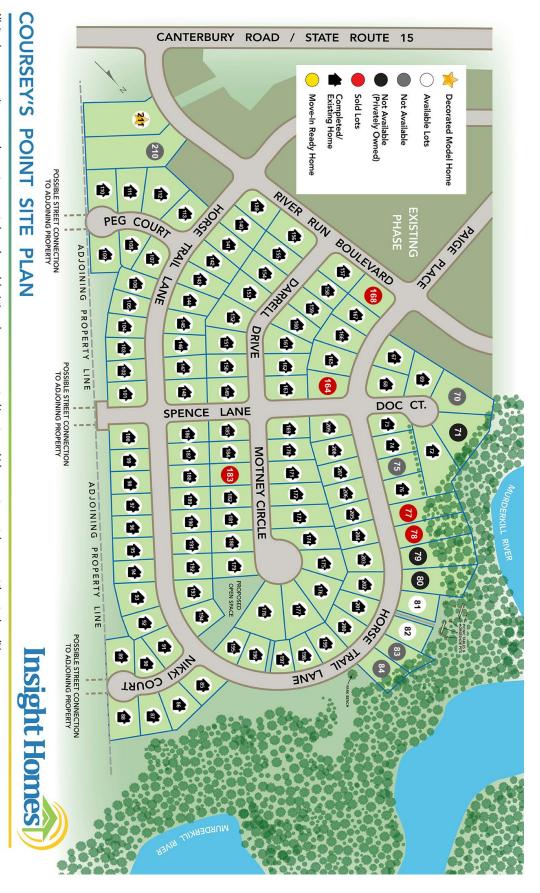

## **Coursey's Point**

54 River Run Boulevard, Felton, DE 19943

Visit our decorated model at Coursey's Point and learn more about building your new home in Felton.

From Route 1: Take DE-12W/Frederica Road. Turn Right onto DE-12W/Front Street. Follow 0.7 miles. Make a left on Carpenter Bridge Road. Follow for 2.6 miles. Turn Right onto DE-15/Canterbury Road. Drive 0.4 miles to Coursey's Point on your right.

Coursey's Point is a peaceful new home community in a quiet setting, minutes from the Beach and Bay. Relax in the tranquility of home, while enjoying close proximity to Routes 1 and 13, Milford and surrounding small towns, and the new Bayhealth Sussex Campus. These new homes in Felton, DE, are only 30 minutes from Lewes beaches and 15 minutes from boating or fishing at Bower's Beach.

3 - 5 BR | 2 - 3.5 BA | 1 or 2 STORY

sales@insightde.com 302-956-9337

All site plans, community maps and computer generated or enhanced depictions shown are conceptual in nature, which may not accurately represent the actual condition of the item(s) being represented and are subject to change without notice. All buying decisions should be based on visiting and viewing the physical homesite.