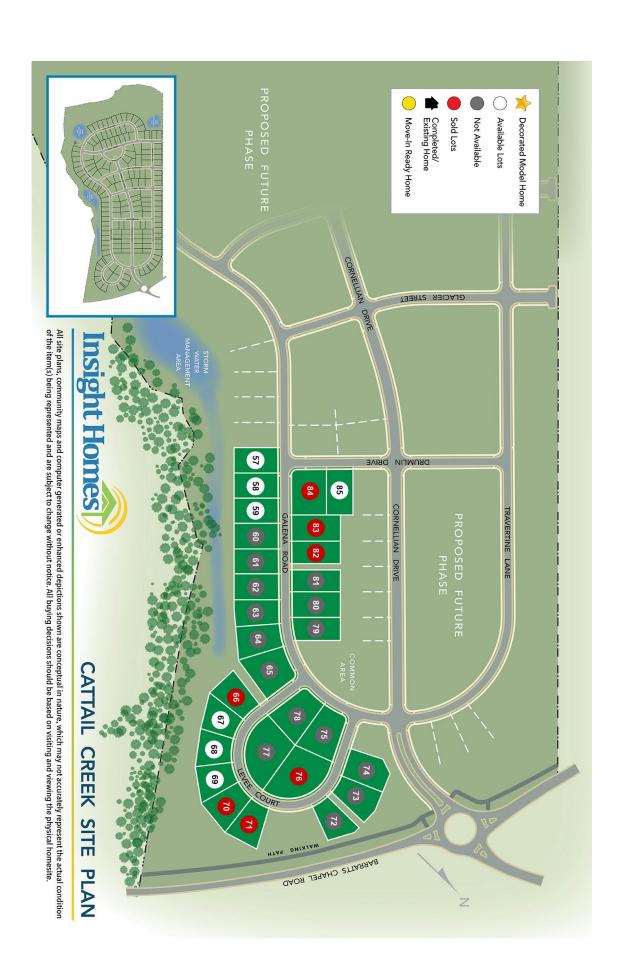

## **Cattail Creek**

## 4470 Barratts Chapel Rd, Frederica, DE 19958

From Route 1: Take Barratts Chapel Rd (Rt 317) West for 1 mile, the community is on the left.

Rural Living Just Minutes from the Hustle and Bustle of Route 1!