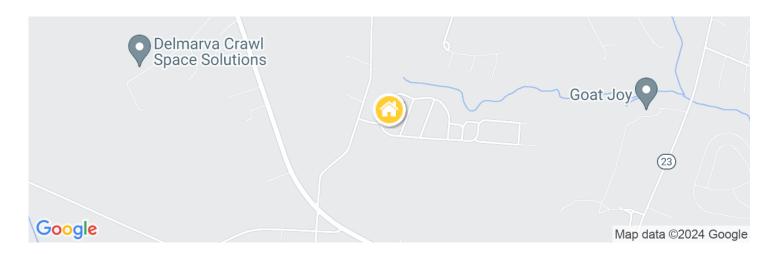

### 22144 Arbor Circle, Milton, DE 19968

From Route 1: Take Route 9/DE 404 West. Follow 4.6 miles. Make a left on Cool Springs Road. Drive 4 miles to Woodridge on your left.

- 188 Wooded Homesites
- Community Clubhouse
- Easy Access to Routes 1, 5 & 9
- Cape Henlopen School District

### 22144 Arbor Circle, Milton, DE 19968

MOVE-IN READY **22144 Arbor Circle (WO122) \$749,900 \$799,900 3,351 Sq. Ft. 4 BR | 3 BA | 2 STORY** 

MOVE-IN READY 22522 Arbor Circle (WO144) \$599,900 1,781 Sq. Ft. 3 BR | 2 BA | 1 STORY