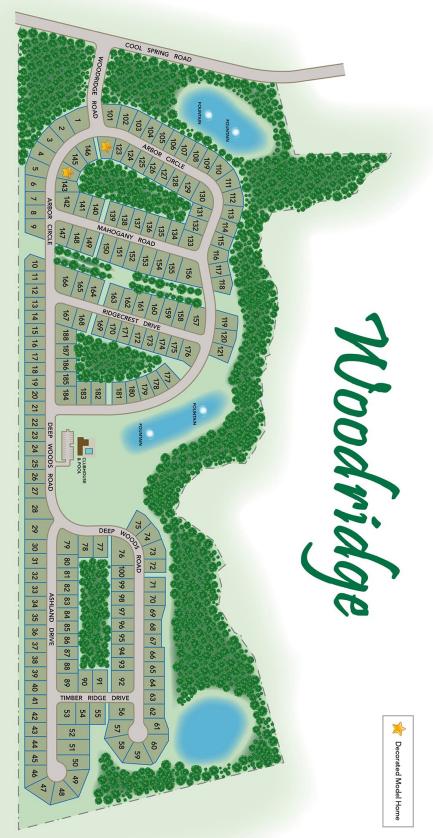

BR | 2 - 3 BA | 1 or 2 STORY



Vandelay \$468,900 1,555 - 2,110 Sq. Ft. 3 BR | 2 BA | 1 STORY



**Lloyd** \$489,900 1,712 - 2,760 Sq. Ft. 3 - 5 BR | 2 - 3 BA | 1 or 2 STORY



**Drake** \$498,900 1,918 - 2,536 Sq. Ft. 4 BR | 2 BA | 1 STORY



Whatley \$499,900 1,979 - 3,590 Sq. Ft. 3 - 6 BR | 2 - 4 BA | 1 or 2 STORY



Cartwright \$500,900 1,821 - 3,817 Sq. Ft. 3 - 5 BR | 2 - 3.5 BA | 1 or 2 STORY



\$507,900 2,140 - 3,401 Sq. Ft. 3 - 6 BR | 2 - 3.5 BA | 1 or 2 STORY



Brenner \$513,900 1,975 - 2,489 Sq. Ft. 3 - 4 BR | 2.5 - 3.5 BA | 2 STORY



Frank \$536,900 2,572 - 3,010 Sq. Ft. 4 - 5 BR | 3 BA | 2 STORY

Jerry







# Woodridge

22144 Arbor Circle, Milton, DE 19968



Peterman II \$605,900 3,122 - 3,735 Sq. Ft. 4 - 6 BR | 3 - 4 BA | 2 STORY

sales@insightde.com 302-956-9337









# WOODRIDGE SITE PLAN