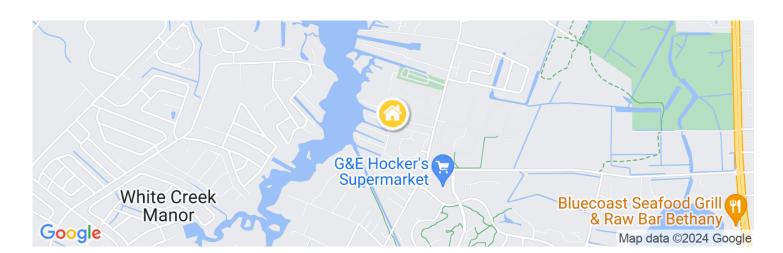

## Sunset Harbour at Bethany Beach

31427 Erie Avenue, Ocean View, DE 19970

Visit Sunset Harbour today and learn more about building your new home near the beach.

From North: Follow Route 1 South, turn right onto Fred Hudson Rd, drive 1.3 miles to the community entrance.

From South: Follow Route 1 North, turn left onto Fred Hudson Rd, drive 1.3 miles to the community entrance.

From West: Follow Route 26 East, turn left onto Rd 357/Central Ave, drive 0.9 miles to the community entrance.