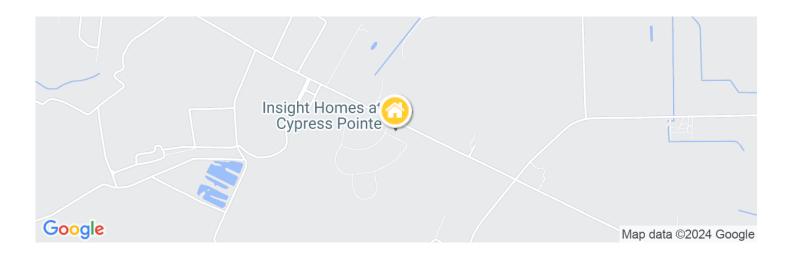

## **Cypress Pointe**

### 7445 Ship Builders Drive, Seaford, DE 19973

We do not have a model home at Cypress Pointe, but you're welcome to visit and get to know the neighborhood! We do have a decorated model nearby at Hawthorne.

From Route 13 (heading South from Seaford): Turn right onto Camp Road (turns into Bethel Road). Turn right onto Woodland Ferry Road. The community is on your left (Ship Builder Drive).

These new homes in Seaford, DE, are located amidst tall trees and fertile farmland. Cypress Pointe offers residents the charm of a country neighborhood located conveniently close to town. Seaford is popular for its great location just minutes from Seaford, Laurel, Salisbury and more. It also offers plenty of opportunities for kayaking, fishing, bird-watching, and much more.