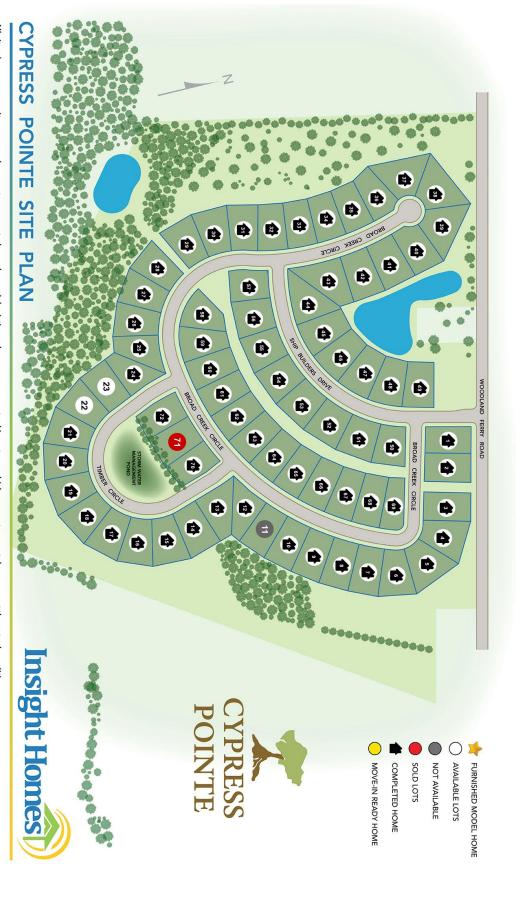

## **Cypress Pointe**

### 7445 Ship Builders Drive, Seaford, DE 19973

We do not have a model home at Cypress Pointe, but you're welcome to visit and get to know the neighborhood! We do have a decorated model nearby at Hawthorne.

From Route 13 (heading South from Seaford): Turn right onto Camp Road (turns into Bethel Road). Turn right onto Woodland Ferry Road. The community is on your left (Ship Builder Drive).

These new homes in Seaford, DE, are located amidst tall trees and fertile farmland. Cypress Pointe offers residents the charm of a country neighborhood located conveniently close to town. Seaford is popular for its great location just minutes from Seaford, Laurel, Salisbury and more. It also offers plenty of opportunities for kayaking, fishing, bird-watching, and much more.

Cypress Pointe is the perfect place to find your new home in Seaford. Streetlights make it a great place to walk, run, or bike anytime. Choice lots back up to woods or ponds. Contact us to reserve yours today!

sales@insightde.com 302-956-9337

All site plans, community maps and computer generated or enhanced depictions shown are conceptual in nature, which may not accurately represent the actual condition of the item(s) being represented and are subject to change without notice. All buying decisions should be based on visiting and viewing the physical homesite.