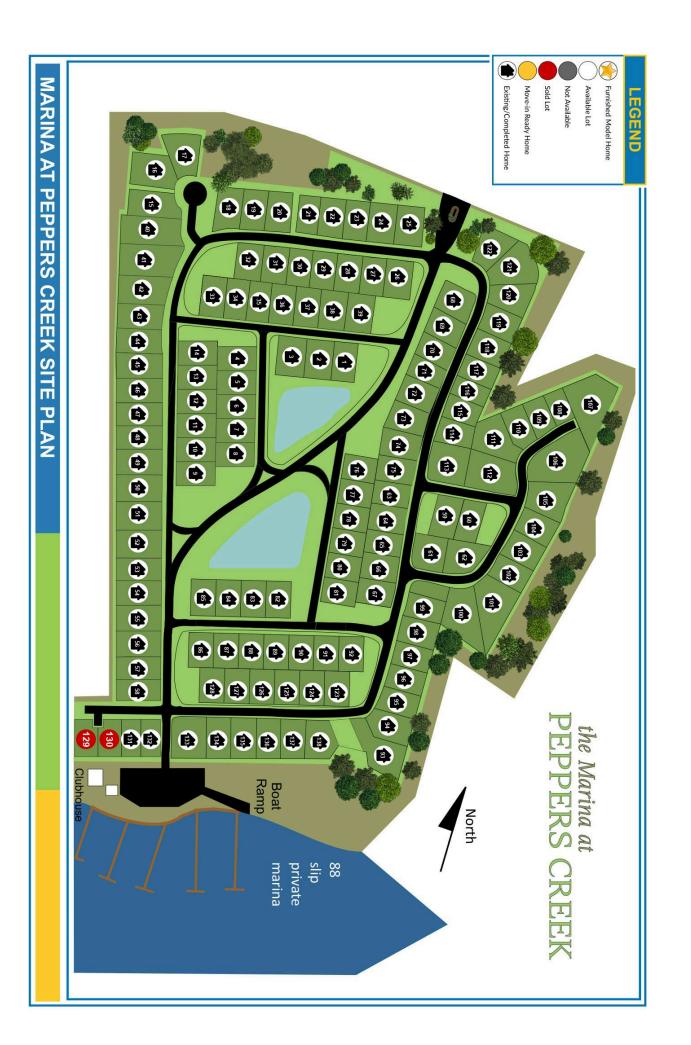

## Marina at Pepper's Creek

33337 Bayberry Court, Dagsboro, DE 19939

**From Route 1 and Bethany Beach:** Head West onto Route 26. Continue onto Route 26/Main Street in Dagsboro. Make your first right after the light onto Piney Neck Road. The community will be on the right (Wild Goose Way). Follow Wild Goose Way, merge onto Anchor Watch Loop, then turn left on Bayberry Court. Available homesite(s) are just ahead on your left.

**From Route 113 South:** Turn left onto Route 20, travel about 1.5 miles, turn left onto Piney Neck Road. The community will be on the right (Wild Goose Way). Follow Wild Goose Way, merge onto Anchor Watch Loop, then turn left on Bayberry Court. Available homesite(s) are just ahead on your left. The Marina at Pepper's Creek is a beautiful waterprivileged community of new homes in Dagsboro, Delaware. Enjoy boating, fishing, crabbing and skiing after launching from your own private boat slip on Pepper's Creek. With a home here, you will be just minutes by boat from the Indian River Inlet and the Atlantic Ocean. Enjoy the private marina's magnificent views! This premier waterfront community features a pool and a clubhouse with an exercise and gathering room. So if you're raising a family or retiring to the beach, make your new home in Dagsboro at The Marina at Pepper's Creek!

- Single Family Homes
- Boat Slips Available
- Basements Available, Depending on Lot Choice
- Pool, Exercise & Gathering Room

sales@insightde.com 302-956-9337

Google