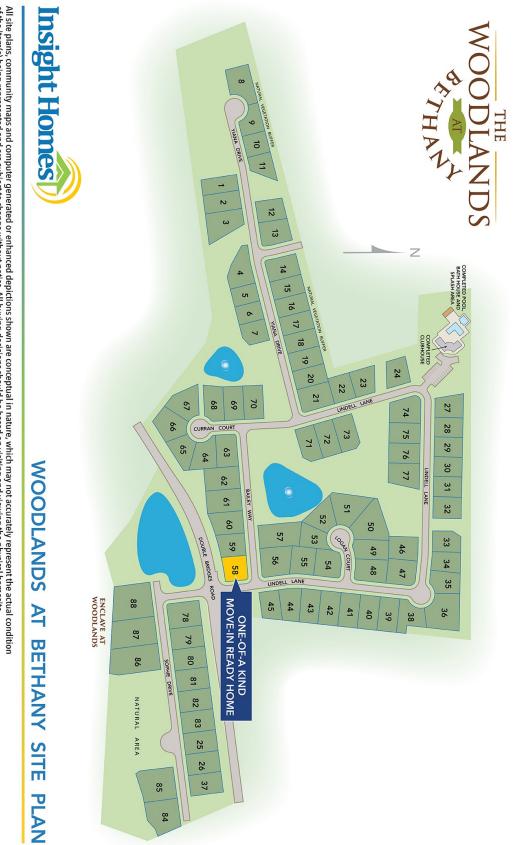

## Woodlands at Bethany

38100 Bailey Way, Frankford, DE 19945

MOVE-IN READY 38100 Bailey Way (WL58) \$749,900 3,059 Sq. Ft. 5 BR | 3.5 BA | 2 STORY

sales@insightde.com 302-956-9337

Features, homes and pricing are subject to change without previous notice. Home designs are artist renderings and some homes offered may have design differences. Prices good through 7/27/2024

www.itsjustabetterhouse.com

All site plans, community maps and computer generated or enhanced depictions shown are conceptual in nature, which may not accurately represent the actual condition of the item(s) being represented and are subject to change without notice. All buying decisions should be based on visiting and viewing the physical homesite.