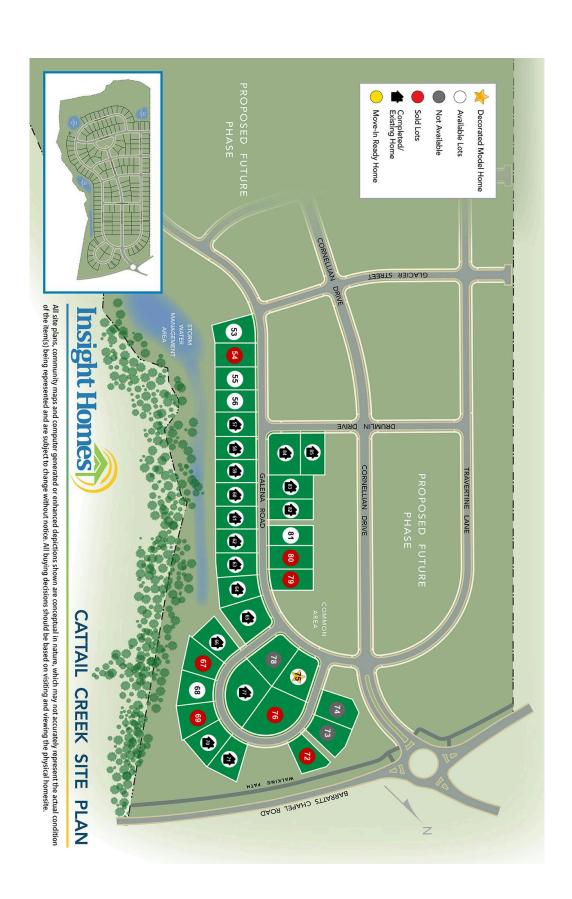

## **Cattail Creek**

## 37 Galena Road, Frederica, DE 19946

(4470 Barratts Chapel Rd Frederica, DE 19946)

Vandelay

\$428,900 1,555 - 2,110 Sq. Ft. 3 BR | 2 BA | 1 STORY

Cartwright

\$456,900 1,821 - 3,817 Sq. Ft. 3 - 5 BR | 2 - 3.5 BA | 1 or 2