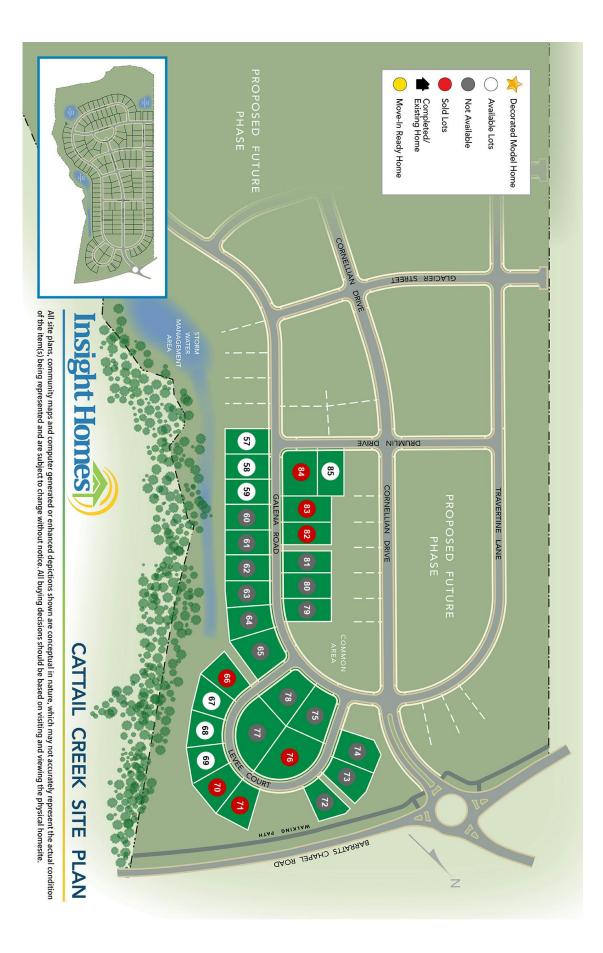

# **Cattail Creek** 4470 Barratts Chapel Rd, Frederica, DE 19958

**From Route 1:** Take Barratts Chapel Rd (Rt 317) West for 1 mile, the community is on the left.

Rural Living Just Minutes from the Hustle and Bustle of Route 1!