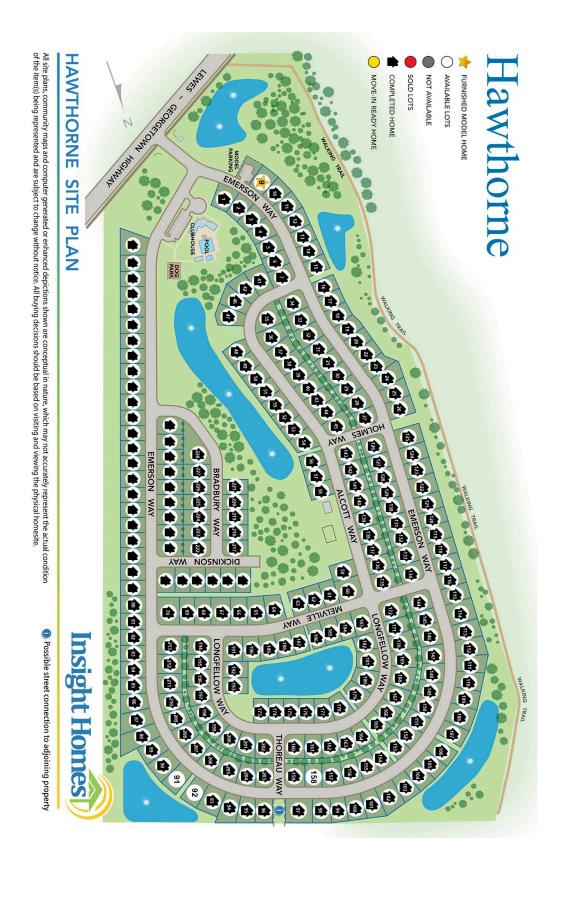

# Hawthorne

#### 18055 Emerson Way, Georgetown, DE 19947

(24794 Lewes Georgetown Highway Georgetown, DE 19947)

Come visit our decorated model home and experience what it's like to live in Hawthorne!

**From Route 1:** Take Route 9/DE 404 West for 7.6 miles. Community will be on the right.

#### A unique development of new homes in Georgetown, Delaware from Insight Homes!

This beautiful new home community is surrounded by tall stands of trees, with many lots backing up to forested areas or charming ponds. Enjoy an evening stroll on the sidewalks throughout Hawthorne, or wander with your furry friend to the community's private dog park. The award-winning clubhouse features a pool with beach entry, a kid's splash park, and an outdoor BBQ area, as well as a large indoor space perfect for community gatherings. Every effort to maintain the secluded, wooded atmosphere has been made - surrounding these new Georgetown homes in peace and quiet.

#### 18055 Emerson Way, Georgetown, DE 19947

(24794 Lewes Georgetown Highway Georgetown, DE 19947)