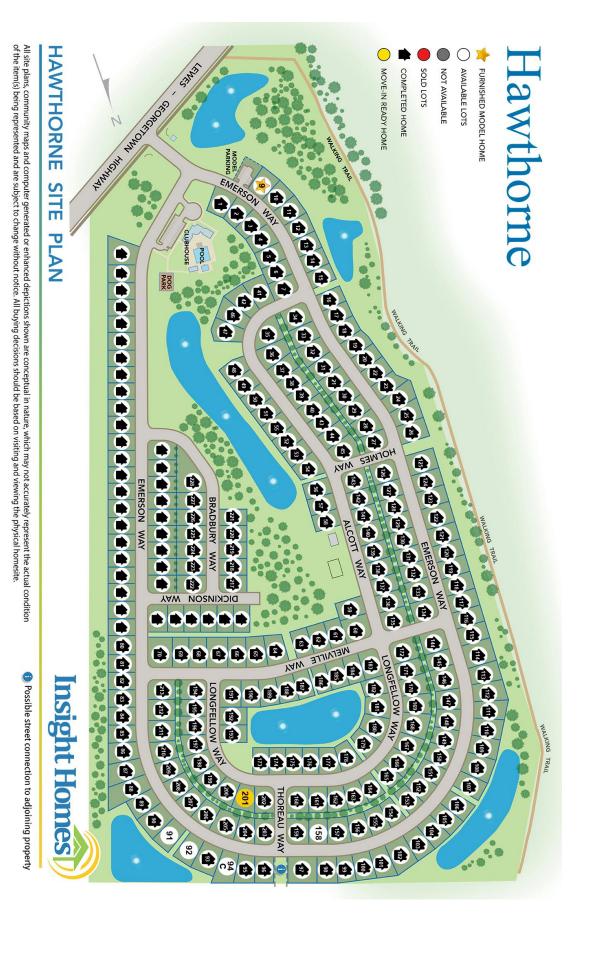

### 18055 Emerson Way, Georgetown, DE 19947

(24794 Lewes Georgetown Highway Georgetown, DE 19947)

Kramer \$649,900 3,167 - 4,277 Sq. Ft. 3 - 6 BR | 2.5 - 4 BA | 2 STORY

sales@insightde.com 302-956-9337

All site plans, community maps and computer generated or enhanced depictions shown are conceptual in nature, which may not accurately represent the actual condition of the item(s) being represented and are subject to change without notice. All buying decisions should be based on visiting and viewing the physical homesite.