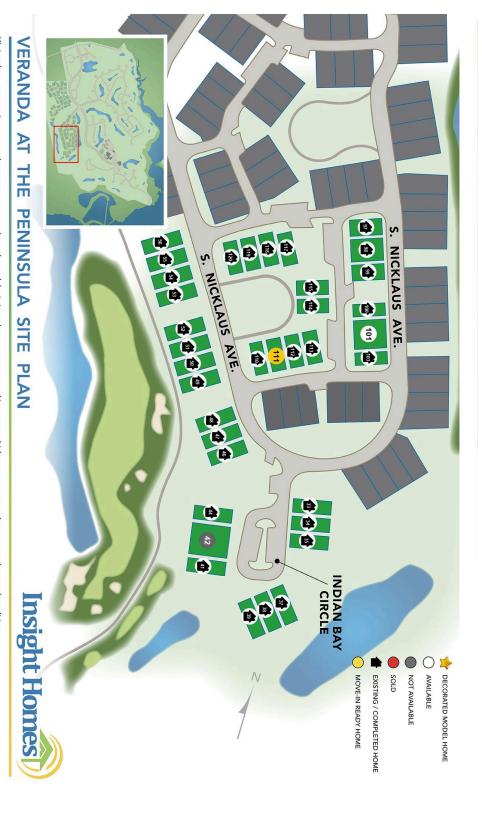

## The Peninsula

## 33191 Veranda Circle, Millsboro, DE 19966

From Route 1 in Rehoboth: Make a left onto Route 24 West. Follow Route 24 West for 11 miles. Turn left onto Bay Farm Rd and follow straight back until you see The Peninsula entrance sign.

From Route 113 in Millsboro: Turn onto Route 24 East. Follow Route 24 for 6.5 miles. Turn right onto Bay Farm Rd and follow straight back until you see The Peninsula entrance sign.

At the traffic circle, take the first exit onto S Nicklaus Ave. Follow S Nicklaus Ave all the way around to the Veranda.

sales@insightde.com 302-956-9337

All site plans, community maps and computer generated or enhanced depictions shown are conceptual in nature, which may not accurately represent the actual condition of the item(s) being represented and are subject to change without notice. All buying decisions should be based on visiting and viewing the physical homesite.