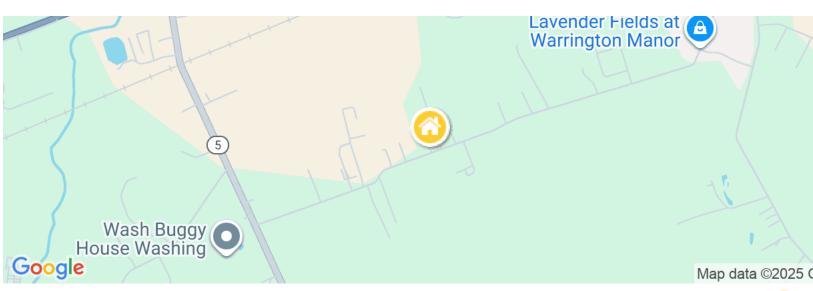

## 27361 Martins Farm Road, Milton, DE 19968

From Route 1 (in the Lewes/Milton area): Turn west onto Cave Neck Road and drive about 4 miles. Turn right onto Martins Farm Road. The community is about 0.5 miles ahead on your right (Martins Farm Road).