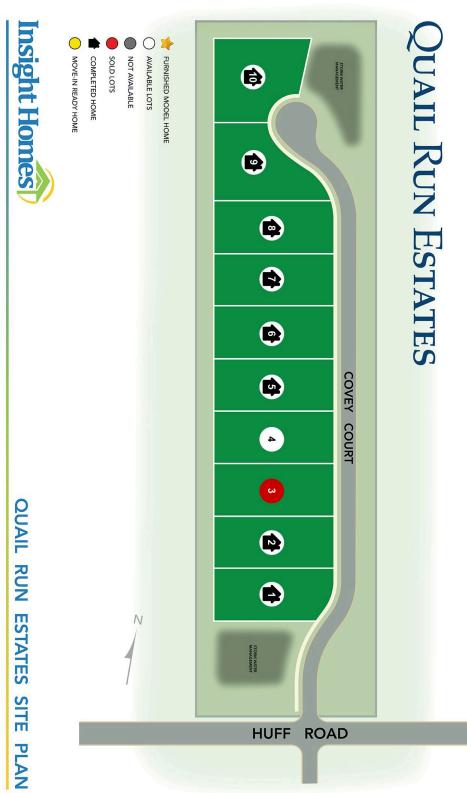

## Quail Run Estates 18637 Covey Court, Milton, DE 19968

- Spacious 1/2 Acre Homesites
- Low HOA Fees

Quail Run Estates in Milton, Delaware is a private new home community with low HOA fees. This community is in close proximity to the Lewes, Rehoboth, and Bethany beaches. The historic downtown of Milton is home to many shops, restaurants and a farmers market. This is the perfect location near everything you need.

Quail Run Estates 18637 Covey Court, Milton, DE 19968

www.itsjustabetterhouse.com

All site plans, community maps and computer generated or enhanced depictions shown are conceptual in nature, which may not accurately represent the actual condition of the item(s) being represented and are subject to change without notice. All buying decisions should be based on visiting and viewing the physical homesite.