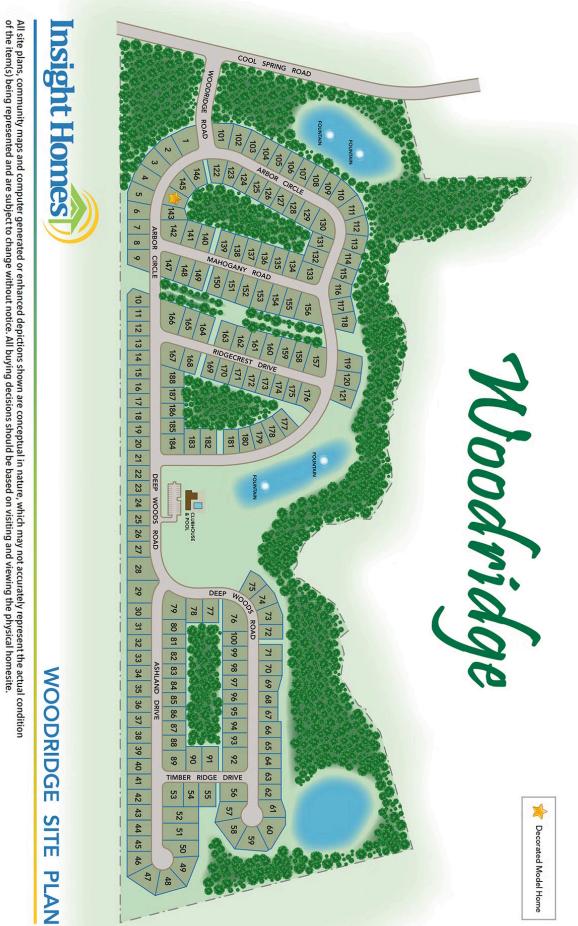

Woodridge is a peaceful new home community in a rare wooded setting minutes from the Beach and Bay, featuring 188 homesites. Enjoy the tranquility of home, and still take advantage of all that Delaware beach life has to offer close to main routes. The clubhouse facility includes a Fitness Center, an outdoor pool, entertaining areas and much more.