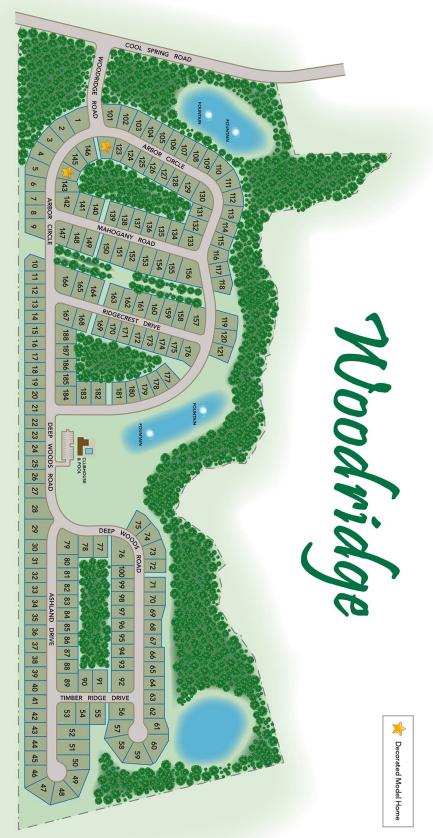

ake Route 9/DE 404 West. Follow 4.6 miles. Make a left on Cool Springs Road. Drive 4 miles to Woodridge on your left.

- 188 Wooded Homesites
- Community Clubhouse
- Easy Access to Routes 1, 5 & 9
- Cape Henlopen School District

Woodridge is a peaceful new home community in a rare wooded setting minutes from the Beach and Bay, featuring 188 homesites. Enjoy the tranquility of home, and still take advantage of all that Delaware beach life has to offer close to main routes. The clubhouse facility includes a Fitness Center, an outdoor pool, entertaining areas and much more.



sales@insightde.com 302-956-9337





## Woodridge

22144 Arbor Circle, Milton, DE 19968



MOVE-IN READY 22522 Arbor Circle (WO144) \$599,900 1,781 Sq. Ft. 3 BR | 2 BA | 1 STORY

sales@insightde.com 302-956-9337









## WOODRIDGE SITE PLAN