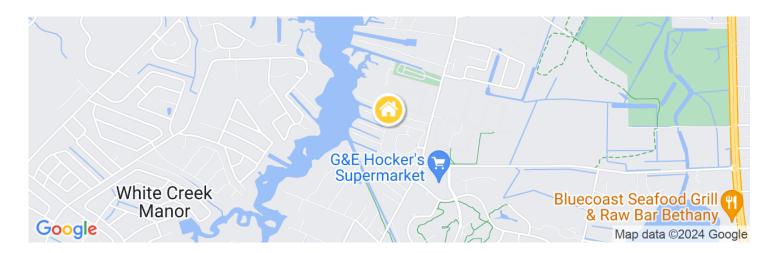

## Sunset Harbour at Bethany Beach

31427 Erie Avenue, Ocean View, DE 19970

Visit Sunset Harbour today and learn more about building your new home near the beach.

From North: Follow Route 1 South, turn right onto Fred Hudson Rd, drive 1.3 miles to the community entrance.

From South: Follow Route 1 North, turn left onto Fred Hudson Rd, drive 1.3 miles to the community entrance.

From West: Follow Route 26 East, turn left onto Rd 357/Central Ave, drive 0.9 miles to the community entrance.

## Now selling...

a one-of-a-kind water view homesite near Bethany Beach. With direct access to the Assawoman Canal, it is the perfect location for kayaking or boating to popular restaurants and activities in Fenwick Island, DE and Ocean City, MD.